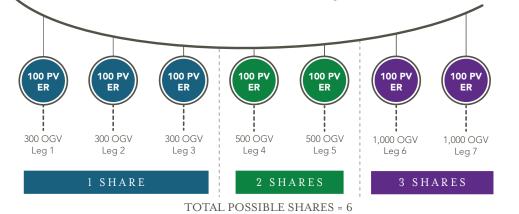

Qualifications:

YOU

ESSENTI/ REWARD

100 PV

1. Paid as a Star, Senior Star, or Executive

Team Bonus is the blueprint to build a solid foundation that will lead you to success.

- 2. Have a 100 PV Essential Rewards order
- 3. Build three legs of at least 300 OGV each to qualify for one share. Add two legs of at least 500 OGV and receive two more shares. To earn three additional shares for an overall total of six, add two legs of at least 1,000 OGV each.