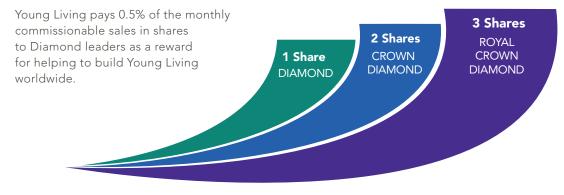

## RISING STAR TEAM BONUS POOL

Only Stars, Senior Stars, and Executives are eligible to earn shares based on 1% of all Young Living's monthly commissionable sales. The amount paid to the distributor is determined by the number of shares he or she earns.

Qualifications:

YOU

ESSENTI/ REWARD

100 PV

1. Paid as a Star, Senior Star, or Executive

Team Bonus is the blueprint to build a solid foundation that will lead you to success.

- 2. Have a 100 PV Essential Rewards order
- 3. Build three legs of at least 300 OGV each to qualify for one share. Add two legs of at least 500 OGV and receive two more shares. To earn three additional shares for an overall total of six, add two legs of at least 1,000 OGV each.