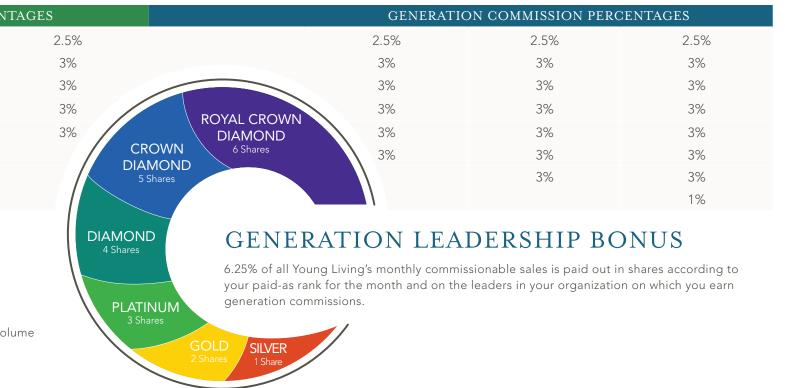

## RISING STAR TEAM BONUS POOL

Only Stars, Senior Stars, and Executives are eligible to earn shares based on 1% of all Young Living's monthly commissionable sales. The amount paid to the distributor is determined by the number of shares he or she earns.

MAXIMIZE YOUR EARNINGS with additional payouts, including retail earnings, the Fast Start Bonus, and the Start Living Bonus! Learn more on the reverse of this flyer.

|                     | GENERAT | ION COMMISSION PERC | ΕN |
|---------------------|---------|---------------------|----|
| PERSONAL GENERATION | 2.5%    | 2.5%                |    |
| GENERATION 2        | 3%      | 3%                  |    |
| GENERATION 3        | 3%      | 3%                  |    |
| GENERATION 4        |         | 3%                  |    |
| GENERATION 5        |         |                     |    |
| GENERATION 6        |         |                     |    |
| GENERATION 7        |         |                     |    |
| GENERATION 8        |         |                     |    |
|                     |         |                     |    |